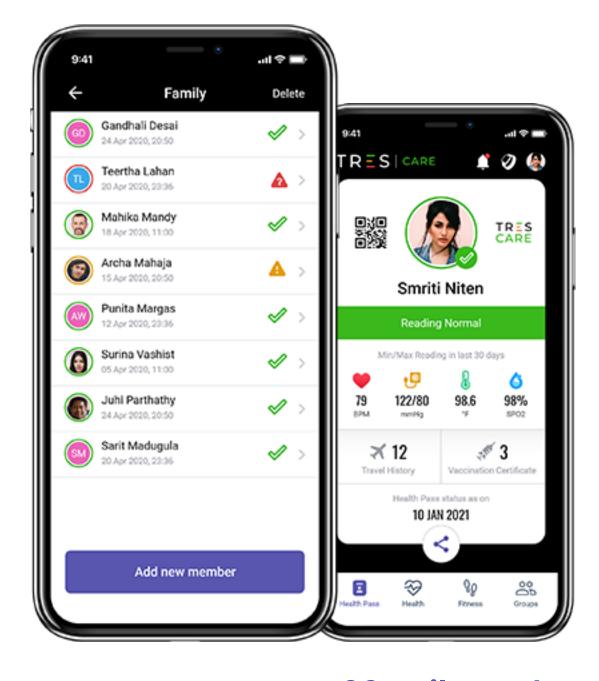

## **Analyzing Mobile App**

- Monitor the health of your group members
- Scan QR Code to add members to group and share your health status
- Pre-screening app providing Health Assessment of an individual
- Records the health parameters throughout the day, month & year
- Monitor changes through Health Vital graphs