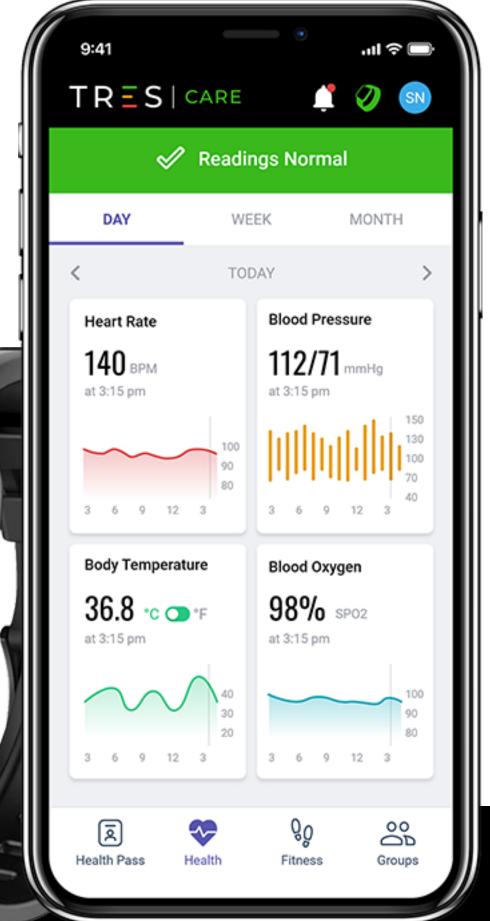

## **Analyzing Mobile App**

- Monitor the health of your group members
- Scan QR Code to add members to group and share your health status
- Pre-screening app providing Health Assessment of an individual
- Records the health parameters throughout the day, month & year
- Monitor changes through Health Vital graphs