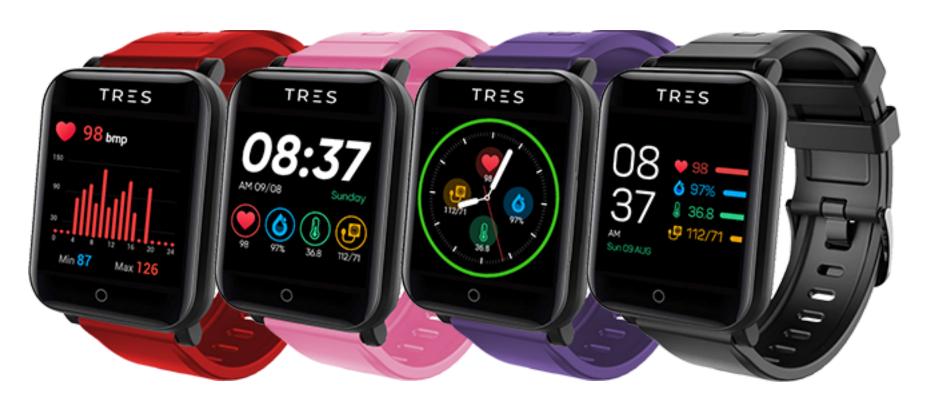

# **Monitoring Watch**

- Upto 7 days of Battery life
- Water proof IP67
- Magnetic USB Charger
- **Optical Sensors & Bluetooth Connectivity**
- Interchangeable Watch Straps

12 Months Warranty

Create groups of family and friends to monitor health